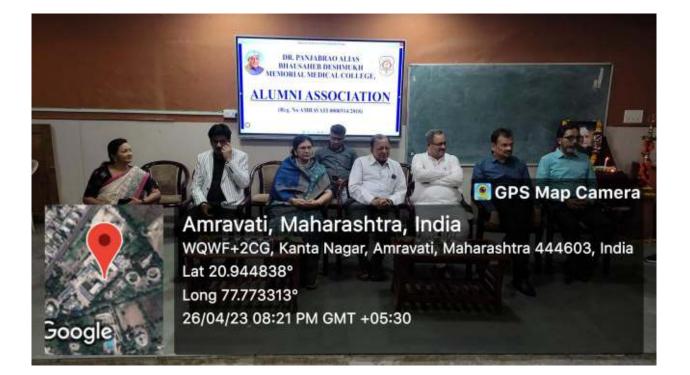

All the students of PDMMC along with staff members and alumni members are requested to attend the program.

Date:-26/04/2023 Venue:-PDMMC Lawn/ Guyton hall Time:-07.00pm

mmurby

Dr .Neeraj Murkey Secretary Alumni Association Dr.PDMMC.Amravati Alumni Association of

#### Date3d 4 /2023

Activity /Event name:-Alumni get together, Felicitation of teachers and outstanding alumni.

Activity Report

Venue :- Guyton Hall /PDMMC LAWN

Department:- Dr.PDMMC Alumni

association Date -26/04/2023

#### Brief description of activity:-

Alumni association Felicitation senior teacher as taken of gratitude, alumni members for outstanding achievements. Class representatives of various batches .General secretary for his selection at university level was felicitated. Program was conducted by Dr.Pravina kale and vote of thanks given by Dr.Rajesh Boob.