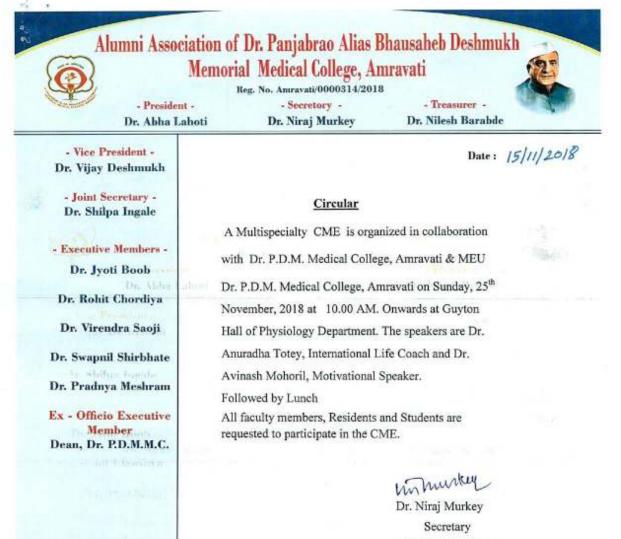

#### Circular

Dr.PDMMC Alumni association invites you for the grand get together .for felicitation of senior teacher and outstanding alumni members. Chief guest of this function is Mr.Harshwardhan Deshmukh and guest of honor is Dr.A.T.Deshmukh .

All the students of PDMMC along with staff members and alumni members are requested to attend the program.

Date:-26/04/2023 Venue:-PDMMC Lawn/ Guyton hall Time:-07.00pm

mmurby

Dr .Neeraj Murkey Secretary Alumni Association Dr.PDMMC.Amravati Alumni Association of

Dr. Panjabrao alias Bhausaheb Deshmukh Memorial Medical College, Amravati.