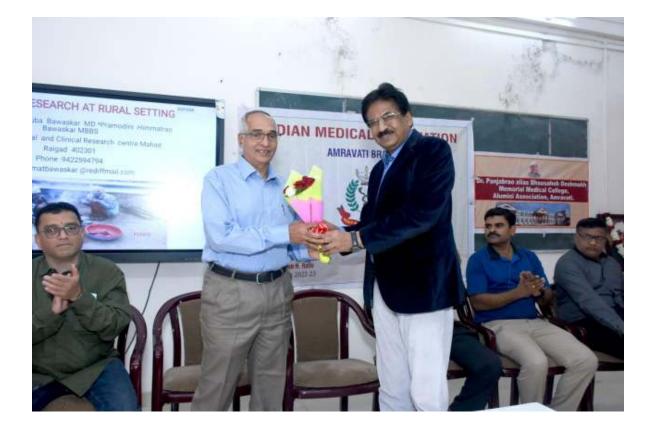

#### Brief description of activity:-

Lecture was organized on 29/01/2023 by Dr.PDMMC alumni association at gray hall,Dr.PDMMC. The speaker was padmashree Dr.Himmatrao Bawiskar who is pioneer in scorpion bite & snake bite treatment. .He Shares his experience of healthcare in rural areas. Dr.Mrs.Shubhangi Varma introduce the speaker and Dr.N.V.Barabde gave vote of thanks.

Recommendation:- In future such motivating lecture should be organized .

Enclosure :-

Circular
 Photographs
 Attendance

Project Coordinator:-Dr.N.V,Barabde

Sign of Coordinator :-

Sign and Stamp of Incharge :- Dr. Ajay Jawarkar