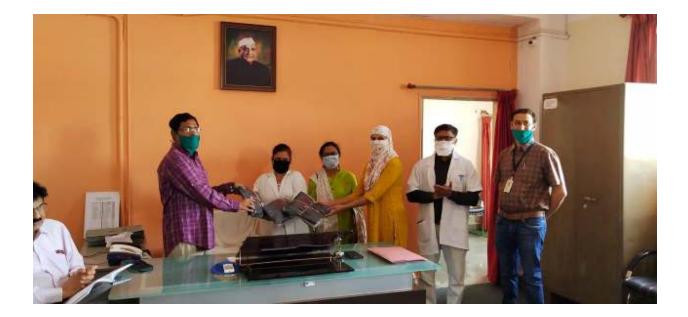

#### Importance:

This guest lecture was arranged to orient the UG students & faculties of this institute about emerging branch of medicine i.e. sports medicine. UG students will definitely get orientation of this emerging branch which will enable them to make clear choice of opting this branch for further studies. Also they will get opportunity to interact with guest speaker- Dr. Rakesh Chakule.

#### Description:

This activity was carried out in New lecture hall on 16/01/2023 at 11:00 A. M. till 01:00 P. M. Around 130 teachers and PG students as well as 140 UG students attended the program. Dr. P. P. Torkadi (IQAC Coordinator) was master of ceremony for this program. Dr. Rakesh Chakule delivered the guest talk on Sports medicine & illucidated the importance of this emerging field of medicine & motivated the UG students to take up this option in future career.

After this Dr. M. W. Jagtap (NAAC Coordinator) coordinated the exchange of MOU with HVPM's DCPE in presence of Dean, Dr. P. D. M. M. C. & Principal, DCPE. Also the first project synopsis was accepted from HVPM's DCPE by respected dean, Dr. P. D. M. M. C. on this occasion.

There was interaction of students with guest speaker followed by felicitation of the speaker at the hands of all dignitaries on dais [Dr. Uday Manjre- Principal of HVPM's DCPE, Dr. Shrinivas Deshpandevice Principal of HVPM's DCPE & Dr. A. T. Deshmukh- Dean of Dr. P. D. M. M. C.].

Then Dr. Shrinivas Deshpande & Dr. A. T. Deshmukh gave their speeches on this occasion.

Vote of Thanks was given by Dr. Nilesh Barabde.

Enclos - 1) Notice

2) Porgram schedule 3) festagged photos

4) Attendance List of a) Teaching, p4 b) US students