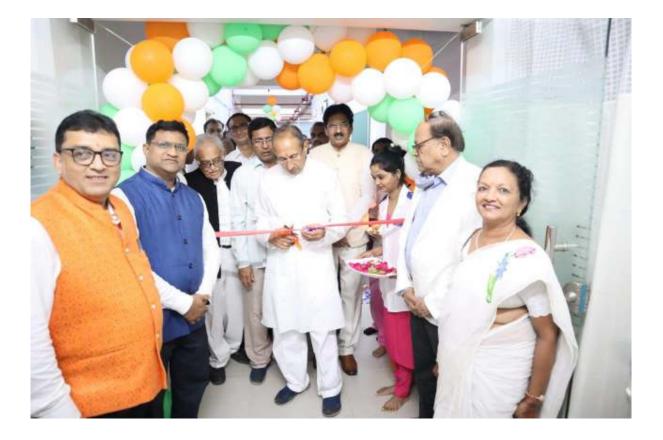

## Inauguration of Burn Ward

| - President -<br>Dr. Abha Lahoti              | Reg. No. Amravati/0000314/2018<br>- Secretory Treasurer -<br>Dr. Niraj Murkey Dr. Nilesh Barabde      |
|-----------------------------------------------|-------------------------------------------------------------------------------------------------------|
| • Vice President -<br>Dr. Vijay Deshmukh      | Date: 11/08/10                                                                                        |
| - Joint Secretary -<br>Dr. Shilpa Ingale      |                                                                                                       |
| - Executive Members -<br>Dr. Jyoti Boob       | Circular<br>Dr.PDMMC Alumni association invites you<br>for the inauguration of Burn ward in           |
| Dr. Rohit Chordiya                            |                                                                                                       |
| Dr. Virendra Saoji                            | Dr.PDMMC hospital. President of shri                                                                  |
| Dr. Swapnil Shirbhate                         | Harshwardhan Deshmukh will inaugurate                                                                 |
| Dr. Pradnya Meshram<br>Ex - Officio Executive | the Burn ward .                                                                                       |
| Member<br>Dean, Dr. P.D.M.M.C.                | All the alumni members are requested to attend the function.                                          |
|                                               | Date:-15/08/2022<br>Venue:-Burn Ward, PDMMC Hospital.<br>Time:-10.00 am                               |
| and the second                                | mmulay                                                                                                |
|                                               | Dr. Neeraj Murkey                                                                                     |
|                                               | Secretary<br>Alumni Association                                                                       |
|                                               | Dr.PDMMC.Amravati                                                                                     |
|                                               | Alumni Association of<br>Dr. Panjabrao silas Shausheb Deshmukh<br>Memorial Medical College, Amravati. |
|                                               |                                                                                                       |

#### Brief description of activity:-

PDMMC alumni association gifted the ICCU beds to Burn ward .This facility was Inauguration by Mr. Harshwardhan Deshmukh. Large number of alumni were present at that time.