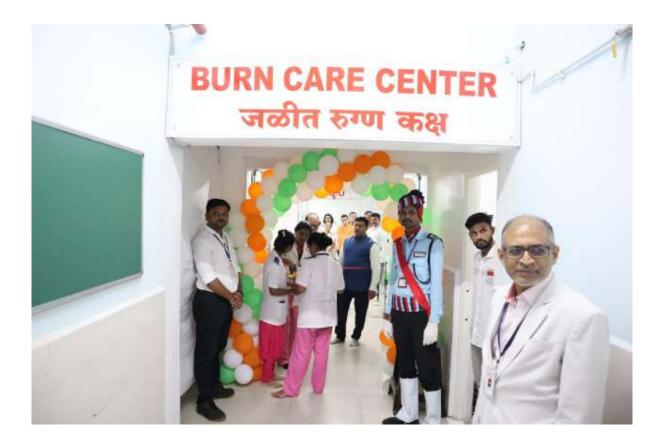

## Inauguration of Burn Ward

| - President -<br>Dr. Abha Lahoti              | Reg. No. Amravati/0000314/2018<br>- Secretory Treasurer -<br>Dr. Niraj Murkey Dr. Nilesh Barabde      |
|-----------------------------------------------|-------------------------------------------------------------------------------------------------------|
| • Vice President -<br>Dr. Vijay Deshmukh      | Date: 11/08/10                                                                                        |
| - Joint Secretary -<br>Dr. Shilpa Ingale      |                                                                                                       |
| - Executive Members -<br>Dr. Jyoti Boob       | Circular<br>Dr.PDMMC Alumni association invites you<br>for the inauguration of Burn ward in           |
| Dr. Rohit Chordiya                            |                                                                                                       |
| Dr. Virendra Saoji                            | Dr.PDMMC hospital. President of shri                                                                  |
| Dr. Swapnil Shirbhate                         | Harshwardhan Deshmukh will inaugurate                                                                 |
| Dr. Pradnya Meshram<br>Ex - Officio Executive | the Burn ward .                                                                                       |
| Member<br>Dean, Dr. P.D.M.M.C.                | All the alumni members are requested to attend the function.                                          |
|                                               | Date:-15/08/2022<br>Venue:-Burn Ward, PDMMC Hospital.<br>Time:-10.00 am                               |
| and the second                                | mmulay                                                                                                |
|                                               | Dr. Neeraj Murkey                                                                                     |
|                                               | Secretary<br>Alumni Association                                                                       |
|                                               | Dr.PDMMC.Amravati                                                                                     |
|                                               | Alumni Association of<br>Dr. Panjabrao silas Shausheb Deshmukh<br>Memorial Medical College, Amravati. |
|                                               |                                                                                                       |

#### Brief description of activity:-

PDMMC alumni association gifted the ICCU beds to Burn ward .This facility was Inauguration by Mr. Harshwardhan Deshmukh. Large number of alumni were present at that time.