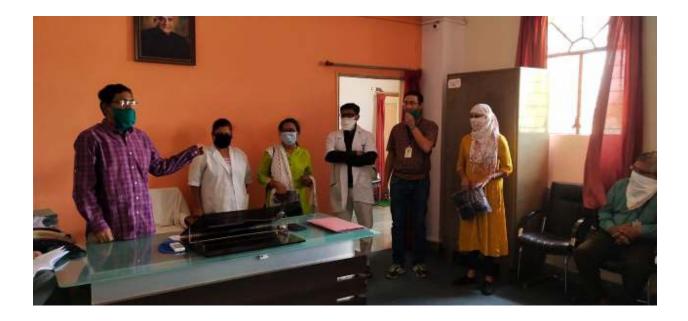

#### Importance:

This guest lecture was arranged to orient the UG students & faculties of this institute about emerging branch of medicine i.e. sports medicine. UG students will definitely get orientation of this emerging branch which will enable them to make clear choice of opting this branch for further studies. Also they will get opportunity to interact with guest speaker- Dr. Rakesh Chakule.

#### Description:

This activity was carried out in New lecture hall on 16/01/2023 at 11:00 A. M. till 01:00 P. M. Around 130 teachers and PG students as well as 140 UG students attended the program. Dr. P. P. Torkadi (IQAC Coordinator) was master of ceremony for this program. Dr. Rakesh Chakule delivered the guest talk on Sports medicine & illucidated the importance of this emerging field of medicine & motivated the UG students to take up this option in future career.

After this Dr. M. W. Jagtap (NAAC Coordinator) coordinated the exchange of MOU with HVPM's DCPE in presence of Dean, Dr. P. D. M. M. C. & Principal, DCPE. Also the first project synopsis was accepted from HVPM's DCPE by respected dean, Dr. P. D. M. M. C. on this occasion.

There was interaction of students with guest speaker followed by felicitation of the speaker at the hands of all dignitaries on dais [Dr. Uday Manjre- Principal of HVPM's DCPE, Dr. Shrinivas Deshpandevice Principal of HVPM's DCPE & Dr. A. T. Deshmukh- Dean of Dr. P. D. M. M. C.].

Then Dr. Shrinivas Deshpande & Dr. A. T. Deshmukh gave their speeches on this occasion.

Vote of Thanks was given by Dr. Nilesh Barabde.

Enclos - 1) Notice

2) Porgram schedule 3) festagged photos

4) Attendance List of a) Teaching, p4 b) US students