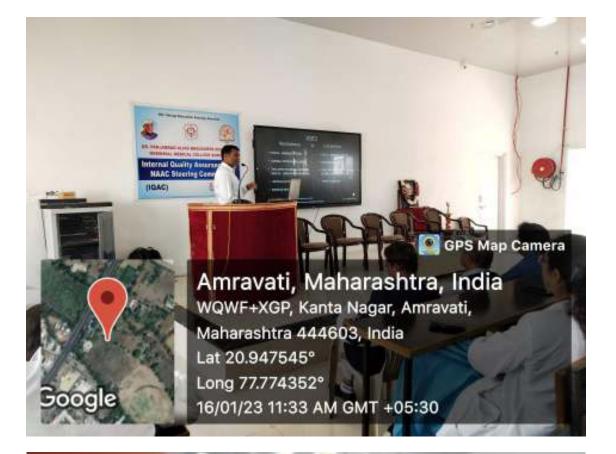

# Lecture on Sport Medicine by Dr. Rakesh Chakule

| ~~~                                      | of Dr. Panjabrao Alias Bhausaheb Deshmukh<br>orial Medical College, Amravati<br>Reg. No. Amravati/0000314/2018<br>- Secretory Treasurer -<br>Dr. Niraj Murkey Dr. Nilesh Barabde |
|------------------------------------------|----------------------------------------------------------------------------------------------------------------------------------------------------------------------------------|
| - Vice President -                       | Date: 10/01/202                                                                                                                                                                  |
| Dr. Vijay Deshmukh                       |                                                                                                                                                                                  |
| - Joint Secretary -<br>Dr. Shilpa Ingale | Circular                                                                                                                                                                         |
| Second Anne Second                       |                                                                                                                                                                                  |
| - Executive Members -                    | Dr.PDMMC Alumni association has                                                                                                                                                  |
| Dr. Jyoti Boob                           | organized lecture of Dr. Rakesh Chakule -                                                                                                                                        |
| Dr. Rohit Chordiya                       | International sport medicine specialist, who<br>gave his services in Olympics.In                                                                                                 |
| Dr. Virendra Saoji                       | association with IQAC, Dr.PDMMC.                                                                                                                                                 |
| Dr. Swapnil Shirbhate                    | All the students of PDMMC along with staff                                                                                                                                       |
| Dr. Pradnya Meshram                      | members and alumni members are requested to attend the lecture.                                                                                                                  |
| Ex - Officio Executive<br>Member         | 3                                                                                                                                                                                |
| Dean, Dr. P.D.M.M.C.                     |                                                                                                                                                                                  |

Date:-16/01/2023 Venue:- New Lecture Hall,PDMMC Time:-10.00 am

inhuray

Dr .Neeraj Murkey Secretary Alumni Association Dr.PDMMC.Amravati

Alumit Association of Dr. Panjabao alias Blaurahob Dashmukh Memorial Medical College, Amravati.

### SPORTS MEDICINE- YESTERDAY, TODAY & TOMORROW

Activity Name: Guest Lecture/ CME on "Sports Medicine: Yesterday, Today & Tomorrow" by Dr. Rakesh Chakule.

Venue: New Lecture hall, 2<sup>nd</sup> Floor, Above Skill lab, Dr. P. D. M. M. C., Amravati.

#### Description:

This activity was carried out in New lecture hall on 16/01/2023 at 11:00 A. M. till 01:00 P. M. Around 130 teachers and PG students as well as 140 UG students attended the program. Dr. P. P. Torkadi (IQAC Coordinator) was master of ceremony for this program. Dr. Rakesh Chakule delivered the guest talk on Sports medicine & illucidated the importance of this emerging field of medicine & motivated the UG students to take up this option in future career.