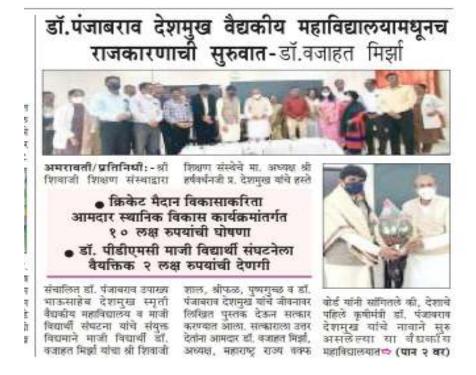

# Lecture on Sport Medicine by Dr. Rakesh Chakule

| ~~~                                      | of Dr. Panjabrao Alias Bhausaheb Deshmukh<br>orial Medical College, Amravati<br>Reg. No. Amravati/0000314/2018<br>- Secretory Treasurer -<br>Dr. Niraj Murkey Dr. Nilesh Barabde |
|------------------------------------------|----------------------------------------------------------------------------------------------------------------------------------------------------------------------------------|
| - Vice President -                       | Date: 10/01/202                                                                                                                                                                  |
| Dr. Vijay Deshmukh                       |                                                                                                                                                                                  |
| - Joint Secretary -<br>Dr. Shilpa Ingale | Circular                                                                                                                                                                         |
| Second Anne Second                       |                                                                                                                                                                                  |
| - Executive Members -                    | Dr.PDMMC Alumni association has                                                                                                                                                  |
| Dr. Jyoti Boob                           | organized lecture of Dr. Rakesh Chakule -                                                                                                                                        |
| Dr. Rohit Chordiya                       | International sport medicine specialist, who<br>gave his services in Olympics.In                                                                                                 |
| Dr. Virendra Saoji                       | association with IQAC, Dr.PDMMC.                                                                                                                                                 |
| Dr. Swapnil Shirbhate                    | All the students of PDMMC along with staff                                                                                                                                       |
| Dr. Pradnya Meshram                      | members and alumni members are requested to attend the lecture.                                                                                                                  |
| Ex - Officio Executive<br>Member         | 3                                                                                                                                                                                |
| Dean, Dr. P.D.M.M.C.                     |                                                                                                                                                                                  |

Date:-16/01/2023 Venue:- New Lecture Hall,PDMMC Time:-10.00 am

inhuray

Dr .Neeraj Murkey Secretary Alumni Association Dr.PDMMC.Amravati

Alumit Association of Dr. Panjabao alias Blaurahob Dashmukh Memorial Medical College, Amravati.

### SPORTS MEDICINE- YESTERDAY, TODAY & TOMORROW

Activity Name: Guest Lecture/ CME on "Sports Medicine: Yesterday, Today & Tomorrow" by Dr. Rakesh Chakule.

Venue: New Lecture hall, 2<sup>nd</sup> Floor, Above Skill lab, Dr. P. D. M. M. C., Amravati.

#### Description:

This activity was carried out in New lecture hall on 16/01/2023 at 11:00 A. M. till 01:00 P. M. Around 130 teachers and PG students as well as 140 UG students attended the program. Dr. P. P. Torkadi (IQAC Coordinator) was master of ceremony for this program. Dr. Rakesh Chakule delivered the guest talk on Sports medicine & illucidated the importance of this emerging field of medicine & motivated the UG students to take up this option in future career.