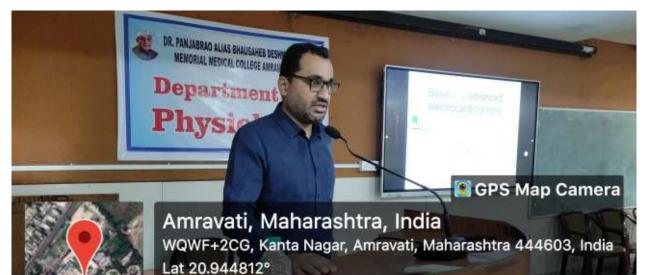

Brief Description of the Activity carried out: Lecture on Cardiac Conduction System-Clinical Implication was delivered by Dr. Niraj Raghani , Cardiologist, Zenith Hospital on 20/04/2023 from 10:30am to 1:00pm at Guyton Hall, Dr.P.D.M.M.College, Amravati.