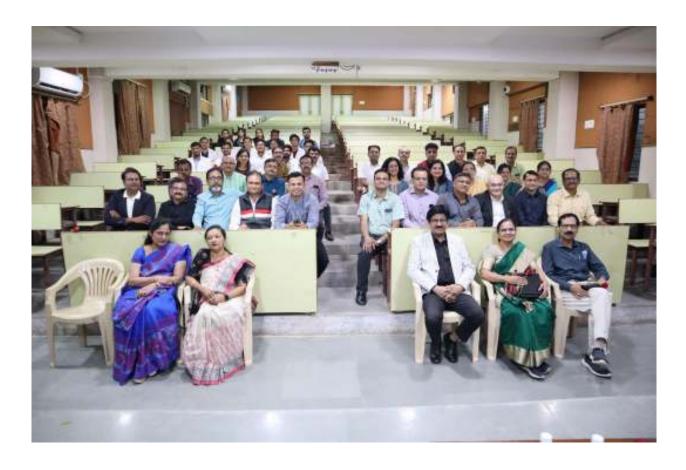

#### Brief description of activity:-

Alumni association Felicitation senior teacher as taken of gratitude, alumni members for outstanding achievements. Class representatives of various batches .General secretary for his selection at university level was felicitated. Program was conducted by Dr.Pravina kale and vote of thanks given by Dr.Rajesh Boob.

Recommendation:- In future such get together should be organized.

Enclosure :-

Circular
 Photographs
 Attendance List

Project Coordinator:-Dr.N.V. Barabde

Sign of Coordinator :-

Sign and Stamp of Incharge :- Dr.Ajay Jawarkar

Designation:- Professor & Head

Professor & Head Deptt, of Ceramusity Medicine Dr. P.D.M. Medical College, Alarave

General Body meeting 26/4/23 No Abha dahati Abby Labeti 6 Dr. A.T. Destmuch 0 P. L. Somwanel Dr. 3 monustry A. Meerer murkey G Die 8.8. Torkad to 5 1 abone Thatone 5 Dr. DINES B Dr Jyoti R. Book Deb (年) Dr Platech Boch Rens 8 OL 3 12. Neelinia drdak Helop Nos Miling W. Jagtas 10 D' Slipplat . (17 192 Sugar Do Virendea Var 1' Sav (12 Dr. Ashich 44 A- Tayde Dr Vijay Scohmille E alle Dr. B rad Merkon (15 belel gr. Kauto Alstmilich 21) AC RS Cry (7 Jandelment A.K.S. achadel 18 KF Ar. Mrs. S.S. Pande (D) Dr. N. & Tayade 20 4 Sa AGRAWIL DRSN A Blaise P.R. Bhise 00 DR . mer Dr. G. N. Rundbar. 63 BZ. N.P. Umare 24 Dr. G.M. Kale Epocale 25 192. Subich Timeri 26 Qa Sund Agrowel 27 Dr. Royesh. S Jawood 28 Desmult Dr. Averinit Udwymo 28 Do Mangesh Rambhan Mendhe 30 Teacher Signature